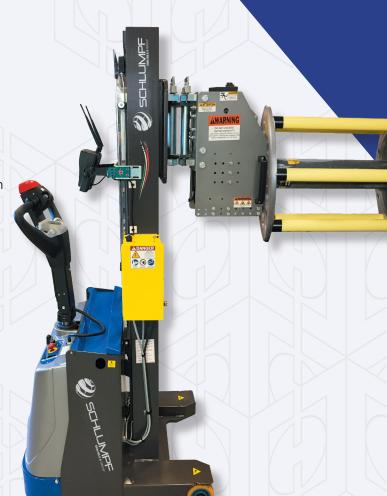

## LEARN MORE

The battery powered Schlumpf Core Plug Handler is an excellent solution for inserting, removing and transporting core plugs in your tissue plant/mill. Powerful, easy-to-use and highly maneuverable The Core Plug Handler features an infrared video system for quick and accurate core plug insertions and removal. Contact Schlumpf today and find out how the Core Plug Handler will increase the productivity and safety on your lines.

## **FEATURES**

- Works with all core plugs
- Ergonomic and easy-to-use control panel
- Onboard infrared video system with LCD monitor increases safety while allowing quick and accurate insertions and removals
- Pivot feature for quicker picking and placement of core plugs
- Easy-to-maneuver counterbalanced design
- Fully powered clamping and unclamping
- Increases productivity
- Increases operator safety
- Available with left/right side shift for easy alignment of core plug and roll core
- Custom applications available