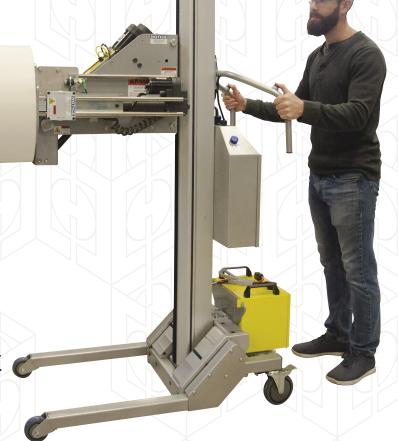

# Easy-to-Use Controls

The ERH-400 Smart Schlumpf features an easy-to-use, ergonomically designed pendant control with an emergency stop for increased safety. A large status screen displays the current position of the load and a battery meter displays the current charge state of the battery.