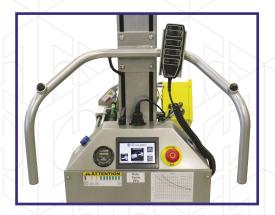

### **Advanced Automatic Functions**

The ERH-400 Smart Schlumpf uses laser-guided positioning to quickly and safely locate the loading position on the shaft. Once found the roll can be easily placed on the shaft using the piston assembly.