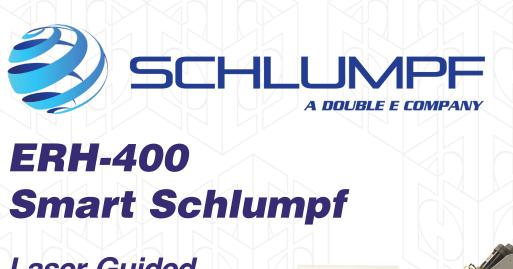

# Laser-Guided Automatic Roll Lifting, Turning and Loading

Schlumpf's newest addition to its popular line of ergonomically-designed roll handlers is the ERH-400 Smart Schlumpf. Built upon the best-selling ERH platform. The Smart Schlumpf is the first-ever mobile roll handler to incorporate a laser-guided positioning system. The system uses stored data to automatically stop at one or more spindle heights for easy and accurate roll loading. An easy-to-use pendant control on the handle bar assembly allows the operator to lift, turn and load rolls virtually hands free, dramatically increasing operator safety.

# Easy-to-Use Controls

The ERH-400 Smart Schlumpf features an easy-to-use, ergonomically designed pendant control with an emergency stop for increased safety. A large status screen displays the current position of the load and a battery meter displays the current charge state of the battery.